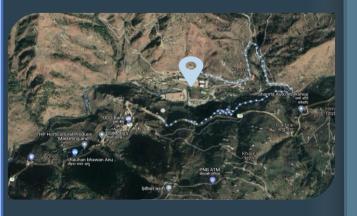

# How To Reach

VPO:Gumma, Kotkhai.
Shimla, HP

- By Air: Airport near shimla 77.5km from college
- By Train: Kalka-shimla railway 66km from college
- By Road: 60km from shimla, on Shimla-Rohru NH